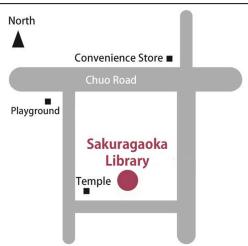

〒562-0044 Minoh City, Hanjo 4-6-39

TEL 072-725-1022

FAX 072-725-6722

Sakuragaoka Library

〒562-0046 Minoh City, Sakuragaoka 4-19-3

TEL 072-724-8707

FAX 072-724-4802

Onohara Library 〒562-0032 Minoh City, Onohara-nishi 5-2-36 TEL 072-749-5176 FAX 072-749-5177