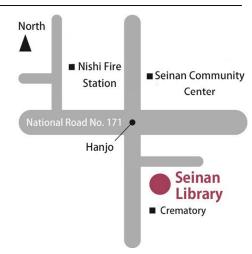

〒562-0044 Minoh City, Hanjo 4-6-39

TEL 072-725-1022

FAX 072-725-6722

Sakuragaoka Library

〒562-0046 Minoh City, Sakuragaoka 4-19-3

TEL 072-724-8707

FAX 072-724-4802

Onohara Library 〒562-0032 Minoh City, Onohara-nishi 5-2-36 TEL 072-749-5176 FAX 072-749-5177