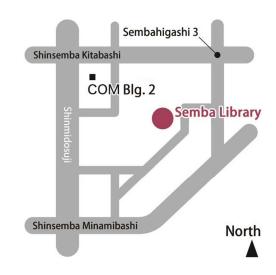

Kayano Chuo Culture of Human Rights Center (Right-Pia 21) Library Corner 〒562-0014 Minoh City, Kayano 1-19-4 TEL 072-722-7195 FAX 072-722-3708

Semba Library 〒562-0035 Minoh City, Sembahigashi 3-10-1 TEL 072-727-1033 FAX 072-727-6416