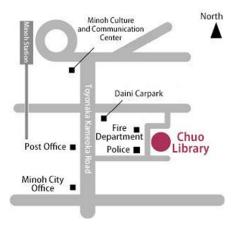

# Library maps

Chuo Library 〒562-0001 Minoh City, Minoh 5-11-23 TEL 072-722-4580 FAX 072-724-9697

Higashi Library

**〒**562-0023 Minoh City, Aomadaninishi 3-1-3

TEL 072-729-1321

FAX 072-729-1305

Seinan Library