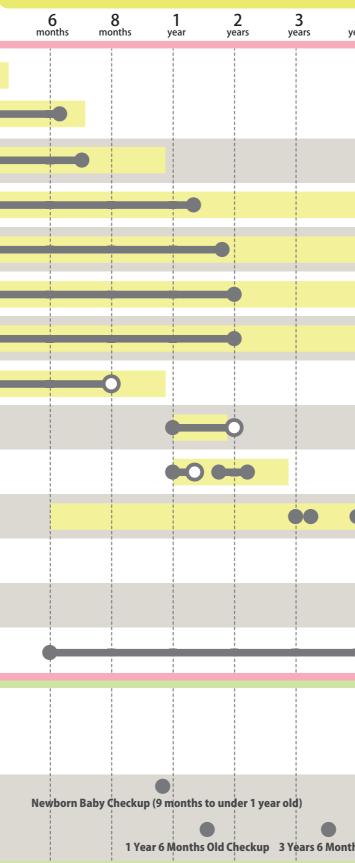

#### ★ Basic Health Checkup at a Designated Medical Institution

Community Health Division TEL: 072-727-9507 FAX: 072-727-3539

(1) People age 15 - 39 who meet any of the below conditions 1 have a Grade 1 or 2 Physical Disability Certificate

- (shintai shougai-sha techou) ② have an "A" (severe) Medical Rehabilitation Handbook
- (ryouiku techou) ③ have a "B1" (moderate) Medical Rehabilitation Handbook,
- and a Physical Disability Certificate ④ have a Grade 1 Mental Disability Certificate
- (seishin shougai-sha hoken fukushi techou) (5) are fathers, mothers, or caregivers receiving Medical
- Subsidies for Single Parents (hitori oya katei iryou) (2) People age 40 and over receiving welfare benefits
- (3) People age 40 74 who changed health insurance so could not receive a specific checkup
- DT 1 April 2024 31 March 2025 (see medical institution consultation hours for available times)

hours for available times)
Designated medical institutions (see P.8 - P.9)
(application QR cod

A Please apply at the Minoh Life Plaza main counter (TEL: 072-727-9550) or via the above QR code. A Health Checkup Coupon will be issued. (2): There is a separate guide available from the Daily Life Welfare Division.

- Lifestyle-related Disease Checkup (specific checkup)
   National Health Insurance Division TEL: 072-724-6734 FAX: 072-724-6040
   People age 40 and over with National Health Insurance (those who are eligible will be notified)
   When you receive a Specific Checkup coupon (from late April 2024) - 31 March 2025 (see medical institution consultation hours for available times)
   Designated medical institutions (see P.8 - P.9) You can also see this via the above QR code.
   Please call to make a reservation at a medical institution
   The Specific Checkup Coupon issued by the city, your national health insurance card, questionnaire, etc. (please check the guide issued with the coupon)
   \* If you have Minoh City National Health Insurance (for this forancial used is for the properties of the properties of
  - financial year) but have not received a coupon, please contact the National Health Insurance Division
- ¥ Free once per year
- Physical measurements, blood pressure, urine analysis, blood tests (anemia, liver function, lipids, blood sugar, etc.), abdominal circumference measurement

Late-Stage Medical Care System for the Elderly Health Checkup

#### Long-term Care Insurance, Medical Subsidies and Pension Division

- TEL: 072-724-6739 FAX: 072-724-6040
  - the Elderly (those who are eligible will be notified)
- DT When you receive a coupon for the Late-Stage Medical Care System for the Elderly Health Checkup (from late April 2024) - 31 March 2025 (see medical institution consultation hours for available times)
- Please check the guide issued with the coupon (sent by the Wide Area Union for the Late-Stage Medical Care System for the Elderly in Osaka Prefecture). You can also see this via the above QR code.
- A Please call to make a reservation at a medical institution
- B Late-Stage Medical Care System for the Elderly Health Checkup Coupon, insurance card
- Free once per year
- D Physical measurements, urine analysis, blood tests (liver function, lipids, blood sugar, etc.)

### Hepatitis Virus Screening

#### Community Health Division

TEL: 072-727-9507 FAX: 072-727-3539

People age 40 and over who have never had a hepatitis screening before

- DT 1 April 2024 31 March 2025 (see medical institution consultation hours for available times)
- L Designated medical institutions (see P.8 P.9)

A Please call to make a reservation at the medical institution Free of charge

- D Blood tests (testing for Hepatitis B and C)
- We recommend getting this screening at the same time as a lifestyle-related disease/basic health/Late-Stage Medical Care System for the Elderly health checkup.

# **Minoh City Dental Checkups**

6

|   | ey 1 ···· Target 01 ··· Date/time L ···· Location A ··· App<br>iring ¥ ··· Cost D ··· Details ▲ ··· Precautions 0 ··· Othe                                                                                                                                                                                                                                                                                                            |
|---|---------------------------------------------------------------------------------------------------------------------------------------------------------------------------------------------------------------------------------------------------------------------------------------------------------------------------------------------------------------------------------------------------------------------------------------|
| Μ | Home Visit Dental Checkup                                                                                                                                                                                                                                                                                                                                                                                                             |
|   | Community Health Divisio<br>TEL: 072-727-9507 FAX: 072-727-353                                                                                                                                                                                                                                                                                                                                                                        |
| T | People bedridden at home (or a similar condition)<br>age 65 and over                                                                                                                                                                                                                                                                                                                                                                  |
| ¥ | Free once per year                                                                                                                                                                                                                                                                                                                                                                                                                    |
| D | A dentist from the Minoh Dental Association can visit your hou<br>to do a dental checkup and give dental advice.                                                                                                                                                                                                                                                                                                                      |
| _ | Please call the Community Health Division to apply.                                                                                                                                                                                                                                                                                                                                                                                   |
| Ν | Dental Checkup during Pregnancy                                                                                                                                                                                                                                                                                                                                                                                                       |
|   | Community Health Divisio                                                                                                                                                                                                                                                                                                                                                                                                              |
|   | TEL: 072-727-9507 FAX: 072-727-35                                                                                                                                                                                                                                                                                                                                                                                                     |
|   | Pregnant people                                                                                                                                                                                                                                                                                                                                                                                                                       |
|   | 25 April, 27 June, 22 August, 24 October, 19 December,<br>27 February<br>From 1:30 p.m 3:00 p.m. (must make a reservation)                                                                                                                                                                                                                                                                                                            |
| L | Minoh City General Health and Welfare Center 2F                                                                                                                                                                                                                                                                                                                                                                                       |
| A | 25 people per day (must make a reservation)                                                                                                                                                                                                                                                                                                                                                                                           |
| _ | Free of charge                                                                                                                                                                                                                                                                                                                                                                                                                        |
| = | Cavity, tartar, and gum check                                                                                                                                                                                                                                                                                                                                                                                                         |
|   | Maternal and Child Health Handbook, Dental Checkup during<br>Pregnancy Coupon                                                                                                                                                                                                                                                                                                                                                         |
|   | Pneumococcal Vaccination                                                                                                                                                                                                                                                                                                                                                                                                              |
|   | Community Health Divisi<br>TEL: 072-727-9507 FAX: 072-727-35                                                                                                                                                                                                                                                                                                                                                                          |
|   | ① People age 65 at the time of vaccination                                                                                                                                                                                                                                                                                                                                                                                            |
|   | 2 People between age 60 - 64 at the time of vaccination,<br>and have:                                                                                                                                                                                                                                                                                                                                                                 |
|   | - a heart, kidney or respiratory problem that severely limits daily life                                                                                                                                                                                                                                                                                                                                                              |
|   | or:<br>- the human immunodeficiency virus (HIV) which restrict<br>the majority of daily life (Grade 1 Physical Disability<br>Certificate (shintai shougai-sha techou) or an equivalen<br>Doctor's certificate)                                                                                                                                                                                                                        |
|   | Between the day before your 65th birthday - the day before your 65th birthday - the day before                                                                                                                                                                                                                                                                                                                                        |
|   | Designated medical institutions within the city                                                                                                                                                                                                                                                                                                                                                                                       |
|   | People who can get the vaccine will be sent a separate guide<br>around the 15th of the month before they turn 65 years old.<br>If you have not received the vaccine due to moving city, plea<br>contact the Community Health Division.<br>The national transition measures have now ended, so from<br>FY 2024, only people age 65 years old can get the vaccine.<br>Notifications will not be sent after 5 years, so if you want to g |

the vaccine, please get it within this period.