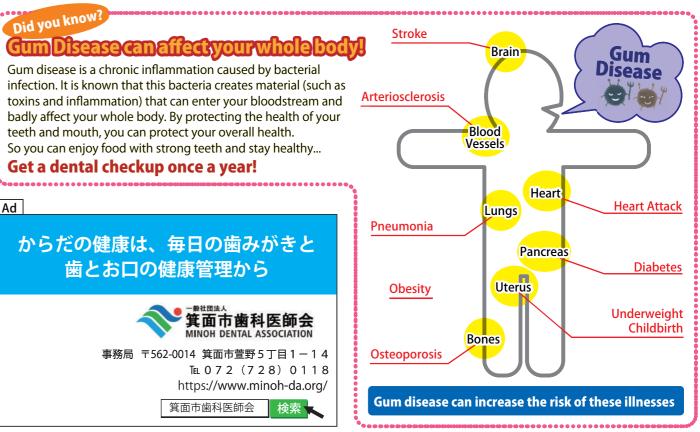

75                                                                  |                                       |                                                                              |
| KAWAGUCHI Dental Clinic                              | 6-12-1 Onoharanishi, Iwanaga Blg. 101              | 727-6480                                                                  |                                       |                                                                              |
| YOSHIDA Dental Clinic                                | 2-1-16 Shimmachiminami                             | 736-9090                                                                  |                                       |                                                                              |



Ad





# **Child Vaccination and Health Checkup Calendar**

Vaccinations are given to protect children from illnesses caused by viral or bacterial infections. Immunity through vaccinations prevents the outbreaks of infectious diseases, so please remember to get the law-required vaccinations. Vaccination pre-examination slips (for vaccinating children during infancy) are issued in the Vaccination Handbook (coupons) when the birth is registered.



# Set up a vaccination schedule so you don't forget to get your children vaccinated

• Until 1 year old, the required routine vaccinations are Rotavirus, Hepatitis B, Children's Pneumococcal, DPT-IPV-Hib (or Hib, DPT-IPV) and BCG.





| <b>4</b><br>years | 5<br>years | Starting<br>Elementary<br>school | Junior high<br>school and<br>above ~