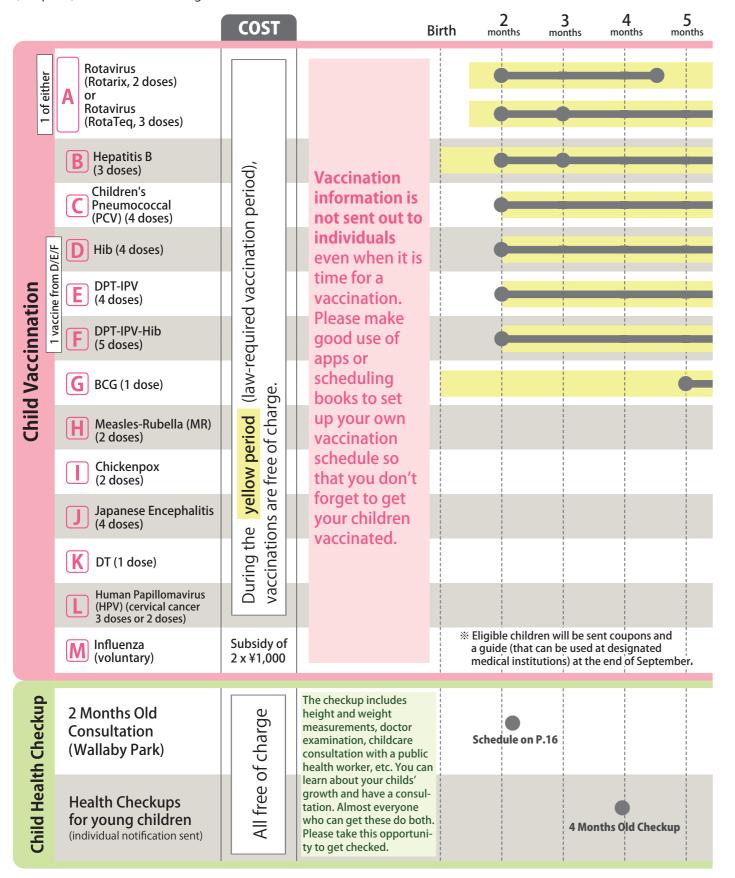

#### ★ Basic Health Checkup at a Designated Medical Institution

Community Health Division TEL: 072-727-9507 FAX: 072-727-3539

(1) People age 15 - 39 who meet any of the below conditions 1 have a Grade 1 or 2 Physical Disability Certificate

- (shintai shougai-sha techou) ② have an "A" (severe) Medical Rehabilitation Handbook
- (ryouiku techou) ③ have a "B1" (moderate) Medical Rehabilitation Handbook,
- and a Physical Disability Certificate ④ have a Grade 1 Mental Disability Certificate
- (seishin shougai-sha hoken fukushi techou) (5) are fathers, mothers, or caregivers receiving Medical
- Subsidies for Single Parents (hitori oya katei iryou) (2) People age 40 and over receiving welfare benefits
- (3) People age 40 74 who changed health insurance so could not receive a specific checkup
- DT 1 April 2024 31 March 2025 (see medical institution consultation hours for available times)

hours for available times)
Designated medical institutions (see P.8 - P.9)
(application QR cod

A Please apply at the Minoh Life Plaza main counter (TEL: 072-727-9550) or via the above QR code. A Health Checkup Coupon will be issued. (2): There is a separate guide available from the Daily Life Welfare Division.

- Lifestyle-related Disease Checkup (specific checkup)
   National Health Insurance Division TEL: 072-724-6734 FAX: 072-724-6040
   People age 40 and over with National Health Insurance (those who are eligible will be notified)
   When you receive a Specific Checkup coupon (from late April 2024) - 31 March 2025 (see medical institution consultation hours for available times)
   Designated medical institutions (see P.8 - P.9) You can also see this via the above QR code.
   Please call to make a reservation at a medical institution
   The Specific Checkup Coupon issued by the city, your national health insurance card, questionnaire, etc. (please check the guide issued with the coupon)
   \* If you have Minoh City National Health Insurance (for this forancial used is for the properties of the properties of
  - financial year) but have not received a coupon, please contact the National Health Insurance Division
- ¥ Free once per year
- Physical measurements, blood pressure, urine analysis, blood tests (anemia, liver function, lipids, blood sugar, etc.), abdominal circumference measurement

Late-Stage Medical Care System for the Elderly Health Checkup

#### Long-term Care Insurance, Medical Subsidies and Pension Division

- TEL: 072-724-6739 FAX: 072-724-6040
  - the Elderly (those who are eligible will be notified)
- DT When you receive a coupon for the Late-Stage Medical Care System for the Elderly Health Checkup (from late April 2024) - 31 March 2025 (see medical institution consultation hours for available times)
- Please check the guide issued with the coupon (sent by the Wide Area Union for the Late-Stage Medical Care System for the Elderly in Osaka Prefecture). You can also see this via the above QR code.
- A Please call to make a reservation at a medical institution
- B Late-Stage Medical Care System for the Elderly Health Checkup Coupon, insurance card
- Free once per year
- D Physical measurements, urine analysis, blood tests (liver function, lipids, blood sugar, etc.)

### Hepatitis Virus Screening

#### Community Health Division

TEL: 072-727-9507 FAX: 072-727-3539

People age 40 and over who have never had a hepatitis screening before

- DT 1 April 2024 31 March 2025 (see medical institution consultation hours for available times)
- L Designated medical institutions (see P.8 P.9)

A Please call to make a reservation at the medical institution Free of charge

- D Blood tests (testing for Hepatitis B and C)
- We recommend getting this screening at the same time as a lifestyle-related disease/basic health/Late-Stage Medical Care System for the Elderly health checkup.

# **Minoh City Dental Checkups**

6

|   | ey 1 ···· Target 01 ··· Date/time L ···· Location A ··· App<br>iring ¥ ··· Cost D ··· Details ▲ ··· Precautions 0 ··· Othe                                                                                                                                                                                                                                                                                                            |
|---|---------------------------------------------------------------------------------------------------------------------------------------------------------------------------------------------------------------------------------------------------------------------------------------------------------------------------------------------------------------------------------------------------------------------------------------|
| Μ | Home Visit Dental Checkup                                                                                                                                                                                                                                                                                                                                                                                                             |
|   | Community Health Divisio<br>TEL: 072-727-9507 FAX: 072-727-353                                                                                                                                                                                                                                                                                                                                                                        |
| T | People bedridden at home (or a similar condition)<br>age 65 and over                                                                                                                                                                                                                                                                                                                                                                  |
| ¥ | Free once per year                                                                                                                                                                                                                                                                                                                                                                                                                    |
| D | A dentist from the Minoh Dental Association can visit your hou<br>to do a dental checkup and give dental advice.                                                                                                                                                                                                                                                                                                                      |
| _ | Please call the Community Health Division to apply.                                                                                                                                                                                                                                                                                                                                                                                   |
| Ν | Dental Checkup during Pregnancy                                                                                                                                                                                                                                                                                                                                                                                                       |
|   | Community Health Divisio                                                                                                                                                                                                                                                                                                                                                                                                              |
|   | TEL: 072-727-9507 FAX: 072-727-35                                                                                                                                                                                                                                                                                                                                                                                                     |
|   | Pregnant people                                                                                                                                                                                                                                                                                                                                                                                                                       |
|   | 25 April, 27 June, 22 August, 24 October, 19 December,<br>27 February<br>From 1:30 p.m 3:00 p.m. (must make a reservation)                                                                                                                                                                                                                                                                                                            |
| L | Minoh City General Health and Welfare Center 2F                                                                                                                                                                                                                                                                                                                                                                                       |
| A | 25 people per day (must make a reservation)                                                                                                                                                                                                                                                                                                                                                                                           |
| _ | Free of charge                                                                                                                                                                                                                                                                                                                                                                                                                        |
| = | Cavity, tartar, and gum check                                                                                                                                                                                                                                                                                                                                                                                                         |
|   | Maternal and Child Health Handbook, Dental Checkup during<br>Pregnancy Coupon                                                                                                                                                                                                                                                                                                                                                         |
|   | Pneumococcal Vaccination                                                                                                                                                                                                                                                                                                                                                                                                              |
|   | Community Health Divisi<br>TEL: 072-727-9507 FAX: 072-727-35                                                                                                                                                                                                                                                                                                                                                                          |
|   | ① People age 65 at the time of vaccination                                                                                                                                                                                                                                                                                                                                                                                            |
|   | 2 People between age 60 - 64 at the time of vaccination,<br>and have:                                                                                                                                                                                                                                                                                                                                                                 |
|   | - a heart, kidney or respiratory problem that severely limits daily life                                                                                                                                                                                                                                                                                                                                                              |
|   | or:<br>- the human immunodeficiency virus (HIV) which restrict<br>the majority of daily life (Grade 1 Physical Disability<br>Certificate (shintai shougai-sha techou) or an equivalen<br>Doctor's certificate)                                                                                                                                                                                                                        |
|   | Between the day before your 65th birthday - the day before your 65th birthday - the day before                                                                                                                                                                                                                                                                                                                                        |
|   | Designated medical institutions within the city                                                                                                                                                                                                                                                                                                                                                                                       |
|   | People who can get the vaccine will be sent a separate guide<br>around the 15th of the month before they turn 65 years old.<br>If you have not received the vaccine due to moving city, plea<br>contact the Community Health Division.<br>The national transition measures have now ended, so from<br>FY 2024, only people age 65 years old can get the vaccine.<br>Notifications will not be sent after 5 years, so if you want to g |

the vaccine, please get it within this period.