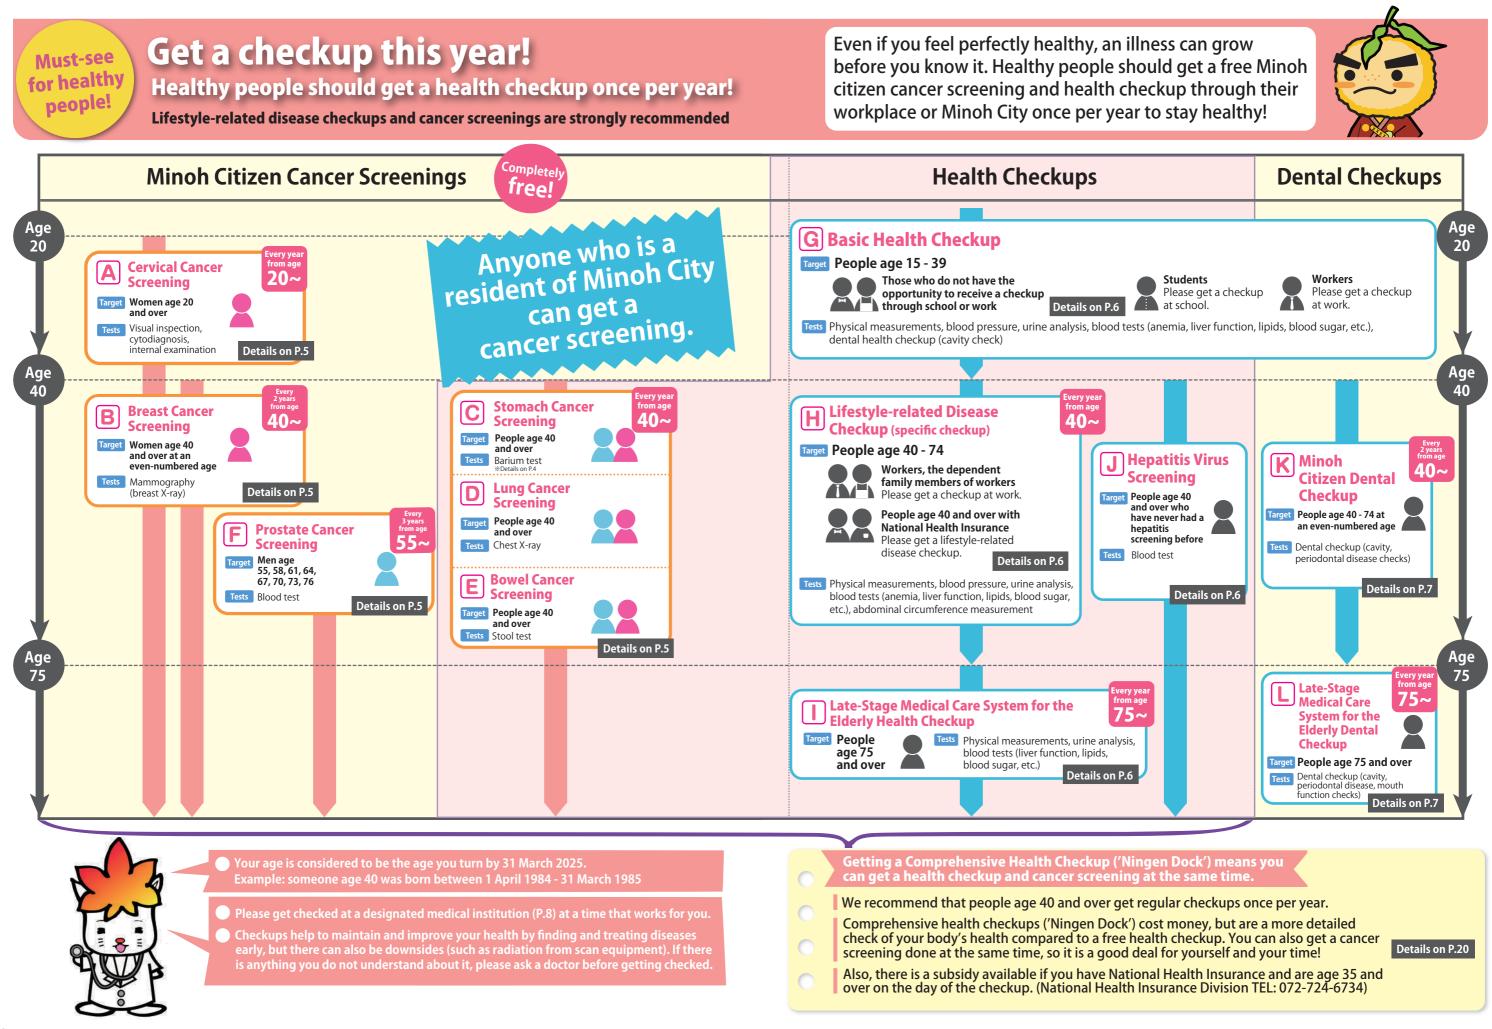

# Even if you feel healthy, get a health checkup once per year! --- 2 Minoh City Cancer Screenings are all free of charge ------ 4 Vaccinations for Elderly Residents -----7 Child Vaccination and Health Checkup Calendar ------ 12 Get vaccinated! Guide to child vaccinations ------ 14 Child Health Checkup Schedule ----- 16 Get a Comprehensive Health Checkup ('Ningen Dock') at the Minoh City Medical and Healthcare Center ------ 20

There are many illnesses that do not show obvious symptoms. Please get regular health checkups, vaccinations and take care of your health.

**Minoh Citizen Cancer Screenings** Just make (Screening)(Method) preferred Bring Health Insurance Card vouc nee Cost Free Your age is considered to be the age you tu **Cervical Cancer** Women age 20 and over DT 1 April 2024 - 31 March 2025 (see medical institution consultation hours for available times) Designated medical institutions (see P.8 - P.9) D Visual inspection, cytodiagnosis, internal examination A Please do not get this screening the week after starting menstruation. **Breast Cancer** Women age 40 and over at an even-numbered age 1 April 2024 - 31 March 2025 (see medical institution consultation hours for available times) Designated medical institutions (see P.8 - P.9) Mammography (breast X-ray) \* If your doctor finds it necessary, a visual inspection and palpation can also be done. \* People who have had breast enlargement surgery, have a pacemaker, are pregnant, or are breast-feeding cannot aet this screening There are other reasons you may not be able to get this screening, so please first check with the medical institution you will be screened at. Stomach Cancer People age 40 and over DT 1 April 2024 - 31 March 2025 (see medical institution consultation hours for available times) Designated medical institutions (see P.8 - P.9) D Barium test \* People who are pregnant or could be pregnant, and/or have a history of intestinal obstructions cannot get this screening. \* People who have been examined at a medical institution for constipation after a barium test, and people with large intestine disorders should consult with their primary physician before

pinching your

nipples!

feeling your

breasts!

looking in the

mirror!

| tter keyI··· TargetI··· Date/timeI··· LocationA··· ApplyI··· BringI··· CostI··· DetailsI··· PrecautionsI··· Other                                                                                                                                              |
|----------------------------------------------------------------------------------------------------------------------------------------------------------------------------------------------------------------------------------------------------------------|
| a <b>reservation by phone</b> to your<br>designated medical institution (P.8 - P.9)                                                                                                                                                                            |
| Please say<br>"I'd like to get a Minoh<br>Citizen Cancer Screening"<br>('minoh shimin gan kenshin<br>wo jushin shitai desu')<br>rn between 1 April 2024 - 31 March 2025.                                                                                       |
| <b>D</b> Lung Cancer (and Tuberculosis screening)                                                                                                                                                                                                              |
| People age 40 and over                                                                                                                                                                                                                                         |
| DT 1 April 2024 - 31 March 2025<br>(see medical institution consultation hours for available times)                                                                                                                                                            |
| L Designated medical institutions (see P.8 - P.9)                                                                                                                                                                                                              |
| <ul> <li>Chest X-ray</li> <li>People who are pregnant or could be pregnant cannot get this screening.</li> </ul>                                                                                                                                               |
| E Bowel Cancer                                                                                                                                                                                                                                                 |
| People age 40 and over                                                                                                                                                                                                                                         |
| DT 1 April 2024 - 31 March 2025<br>(see medical institution consultation hours for available times)                                                                                                                                                            |
| L Designated medical institutions (see P.8 - P.9)                                                                                                                                                                                                              |
| <ul> <li>Stool test</li> <li>Please obtain a stool sample container from the medical institution you will be screened at and collect 2 days of stool samples.</li> <li>* People who have had a colonoscopy within 1 year cannot get this screening.</li> </ul> |
| F Prostate Cancer                                                                                                                                                                                                                                              |
| Men turning 55, 58, 61, 64, 67, 70, 73, 76 by 31 March 2025                                                                                                                                                                                                    |
| DT 1 April 2024 - 31 March 2025<br>(see medical institution consultation hours for available times)                                                                                                                                                            |
| <b>L</b> Designated medical institutions (see P.8 - P.9)                                                                                                                                                                                                       |
| <ul> <li>Blood test</li> <li>* People who are already having or have had treatment for prostate cancer cannot get this screening (because the reference values for the test may differ).</li> </ul>                                                            |
| * Results may differ for people who have had their prostate affected by mechanical stimulus (e.g. physical injury), or are having male hair loss treatment.                                                                                                    |

#### G Basic Health Checkup

★ Medical and Healthcare Center Basic Health Checkup

Minoh City Medical and Healthcare Center TEL: 072-727-9555 FAX: 072-727-3532

- People age 15 39 who do not have the opportunity to receive a checkup through school or work
- DT Days designated by the city (listed below)

#### L Minoh City Medical and Healthcare Center

- A Please contact the Medical and Healthcare Center to make a reservation Monday Friday between 10:00 a.m. 4:30 p.m. (latest by 3:00 p.m. the day before your preferred day)
- **B** ID that can verify your address, name and age (health insurance card, etc.)
- Free once per year
- Physical measurements, blood pressure, urine analysis, blood tests (anemia, liver function, lipids, blood sugar, etc.), dental health checkup (cavity check)
- ▲ \* Chest X-rays are not included.

#### ★ Basic Health Checkup at a Designated Medical Institution

Community Health Division TEL: 072-727-9507 FAX: 072-727-3539

(1) People age 15 - 39 who meet any of the below conditions 1 have a Grade 1 or 2 Physical Disability Certificate

- Lifestyle-related Disease Checkup (specific checkup)
   National Health Insurance Division TEL: 072-724-6734 FAX: 072-724-6040
   People age 40 and over with National Health Insurance (those who are eligible will be notified)
   When you receive a Specific Checkup coupon (from late April 2024) - 31 March 2025 (see medical institution consultation hours for available times)
   Designated medical institutions (see P.8 - P.9) You can also see this via the above QR code.
   Please call to make a reservation at a medical institution
   The Specific Checkup Coupon issued by the city, your national health insurance card, questionnaire, etc. (please check the guide issued with the coupon)
   \* If you have Minoh City National Health Insurance (for this forancial used is for the properties of the properties of
  - financial year) but have not received a coupon, please contact the National Health Insurance Division
- ¥ Free once per year
- Physical measurements, blood pressure, urine analysis, blood tests (anemia, liver function, lipids, blood sugar, etc.), abdominal circumference measurement

Late-Stage Medical Care System for the Elderly Health Checkup

#### Long-term Care Insurance, Medical Subsidies and Pension Division

- TEL: 072-724-6739 FAX: 072-724-6040
  - the Elderly (those who are eligible will be notified)
- DT When you receive a coupon for the Late-Stage Medical Care System for the Elderly Health Checkup (from late April 2024) - 31 March 2025 (see medical institution consultation hours for available times)
- Please check the guide issued with the coupon (sent by the Wide Area Union for the Late-Stage Medical Care System for the Elderly in Osaka Prefecture). You can also see this via the above QR code.
- A Please call to make a reservation at a medical institution
- B Late-Stage Medical Care System for the Elderly Health Checkup Coupon, insurance card
- Free once per year
- D Physical measurements, urine analysis, blood tests (liver function, lipids, blood sugar, etc.)

### Hepatitis Virus Screening

#### Community Health Division

TEL: 072-727-9507 FAX: 072-727-3539

People age 40 and over who have never had a hepatitis screening before

- DT 1 April 2024 31 March 2025 (see medical institution consultation hours for available times)
- L Designated medical institutions (see P.8 P.9)

# **Minoh City Dental Checkups**

6

|   | ey 1 ···· Target 01 ··· Date/time L ···· Location A ··· App<br>iring ¥ ··· Cost D ··· Details ▲ ··· Precautions 0 ··· Othe                                                                                                                                                                                                                                                                                                            |
|---|---------------------------------------------------------------------------------------------------------------------------------------------------------------------------------------------------------------------------------------------------------------------------------------------------------------------------------------------------------------------------------------------------------------------------------------|
| Μ | Home Visit Dental Checkup                                                                                                                                                                                                                                                                                                                                                                                                             |
|   | Community Health Divisio<br>TEL: 072-727-9507 FAX: 072-727-353                                                                                                                                                                                                                                                                                                                                                                        |
| T | People bedridden at home (or a similar condition)<br>age 65 and over                                                                                                                                                                                                                                                                                                                                                                  |
| ¥ | Free once per year                                                                                                                                                                                                                                                                                                                                                                                                                    |
| D | A dentist from the Minoh Dental Association can visit your hou<br>to do a dental checkup and give dental advice.                                                                                                                                                                                                                                                                                                                      |
| _ | Please call the Community Health Division to apply.                                                                                                                                                                                                                                                                                                                                                                                   |
| Ν | Dental Checkup during Pregnancy                                                                                                                                                                                                                                                                                                                                                                                                       |
|   | Community Health Divisio                                                                                                                                                                                                                                                                                                                                                                                                              |
|   | TEL: 072-727-9507 FAX: 072-727-35                                                                                                                                                                                                                                                                                                                                                                                                     |
|   | Pregnant people                                                                                                                                                                                                                                                                                                                                                                                                                       |
|   | 25 April, 27 June, 22 August, 24 October, 19 December,<br>27 February<br>From 1:30 p.m 3:00 p.m. (must make a reservation)                                                                                                                                                                                                                                                                                                            |
| L | Minoh City General Health and Welfare Center 2F                                                                                                                                                                                                                                                                                                                                                                                       |
| A | 25 people per day (must make a reservation)                                                                                                                                                                                                                                                                                                                                                                                           |
| _ | Free of charge                                                                                                                                                                                                                                                                                                                                                                                                                        |
| = | Cavity, tartar, and gum check                                                                                                                                                                                                                                                                                                                                                                                                         |
|   | Maternal and Child Health Handbook, Dental Checkup during<br>Pregnancy Coupon                                                                                                                                                                                                                                                                                                                                                         |
|   | Pneumococcal Vaccination                                                                                                                                                                                                                                                                                                                                                                                                              |
|   | Community Health Divisi<br>TEL: 072-727-9507 FAX: 072-727-35                                                                                                                                                                                                                                                                                                                                                                          |
|   | ① People age 65 at the time of vaccination                                                                                                                                                                                                                                                                                                                                                                                            |
|   | 2 People between age 60 - 64 at the time of vaccination,<br>and have:                                                                                                                                                                                                                                                                                                                                                                 |
|   | - a heart, kidney or respiratory problem that severely limits daily life                                                                                                                                                                                                                                                                                                                                                              |
|   | or:<br>- the human immunodeficiency virus (HIV) which restrict<br>the majority of daily life (Grade 1 Physical Disability<br>Certificate (shintai shougai-sha techou) or an equivalen<br>Doctor's certificate)                                                                                                                                                                                                                        |
|   | Between the day before your 65th birthday - the day before your 65th birthday - the day before                                                                                                                                                                                                                                                                                                                                        |
|   | Designated medical institutions within the city                                                                                                                                                                                                                                                                                                                                                                                       |
|   | People who can get the vaccine will be sent a separate guide<br>around the 15th of the month before they turn 65 years old.<br>If you have not received the vaccine due to moving city, plea<br>contact the Community Health Division.<br>The national transition measures have now ended, so from<br>FY 2024, only people age 65 years old can get the vaccine.<br>Notifications will not be sent after 5 years, so if you want to g |