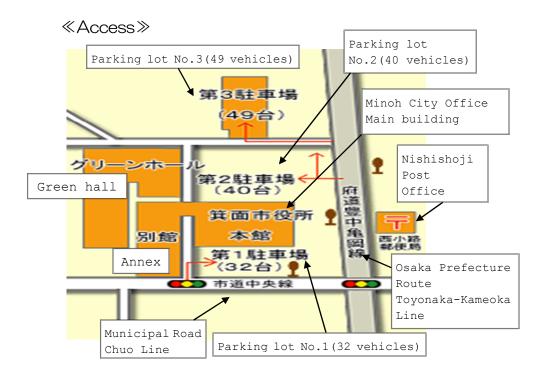

**〒**562-0003

4-6-1 Nishishoji, Minoh City Office Annex 2F No. 21

Phone 072-724-6233

Minoh City Board of Education Office

Children's Future Creation Office

Child Consultation Support Center

Memo